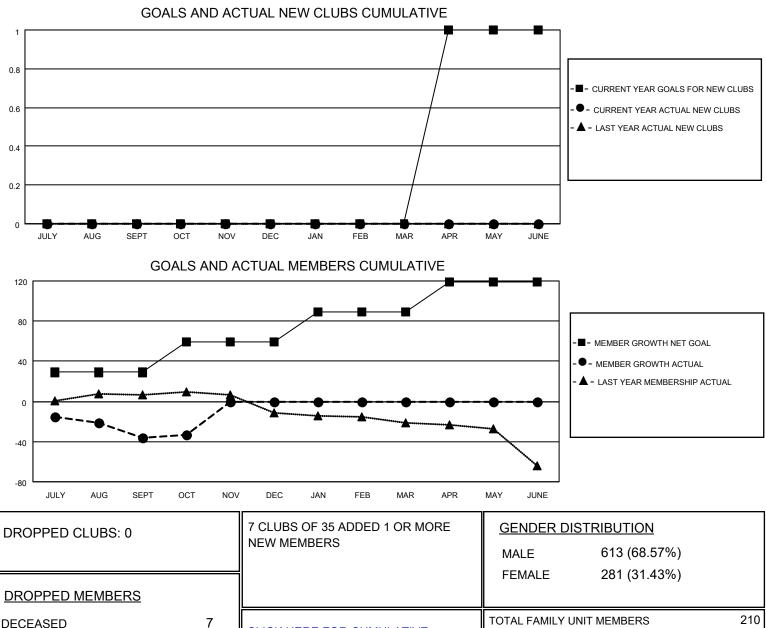

## LOCATION MICHIGAN

District 11 B2

Results as of: 10/31/2020

| Clubs                 |               |           |               | Members               |                         |                         |                                                    |
|-----------------------|---------------|-----------|---------------|-----------------------|-------------------------|-------------------------|----------------------------------------------------|
| RESULTS FOR 2020-2021 |               |           |               | RESULTS FOR 2020-2021 |                         |                         |                                                    |
| QUARTER               | NEW CLUB GOAL | NEW CLUBS | DROPPED CLUBS | QUARTER               | MBER GROWTH NET<br>GOAL | MEMBER GROWTH<br>ACTUAL | DROPPED<br>MEMBERS ACTUAL<br>(including transfers) |
| JULY/AUG/SEPT         | 0             | 0         | 0             | JULY/AUG/SEPT         | 29                      | 4                       | 40                                                 |
| OCT/NOV/DEC           | 0             | 0         | 0             | OCT/NOV/DEC           | 30                      | 6                       | 3                                                  |
| JAN/FEB/MAR           | 0             | 0         | 0             | JAN/FEB/MAR           | 30                      | 0                       | 0                                                  |
| APR/MAY/JUNE          | 1             | 0         | 0             | APR/MAY/JUNE          | 30                      | 0                       | 0                                                  |